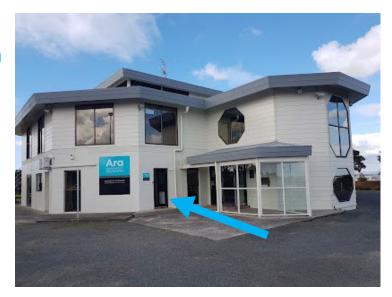

## **Location and opening hours**

IMPAC Ara Airport Jobs & Skills Hub is based near the Auckland Airport. Address is 10 Uenuku Way, Auckland Airport (located off Tom Pearce Drive).

The training centre opens at 7:30am.

If you go into the main doors, our trainer will help guide you to your relevant training room.

We have included a picture of the building and a map below for your reference.

SAFEWORX