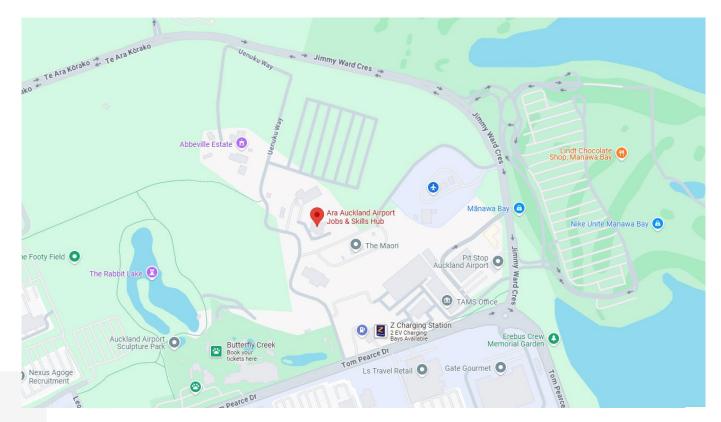

## **Location and opening hours**

IMPAC Ara Airport Jobs & Skills Hub is based near the Auckland Airport. Address is 10 Uenuku Way, Auckland Airport (located off Tom Pearce Drive).

The training centre opens at 7:30am.

If you go into the main doors, our trainer will help guide you to your relevant training room.

We have included a picture of the building and a map below for your reference.

SAFEWORX