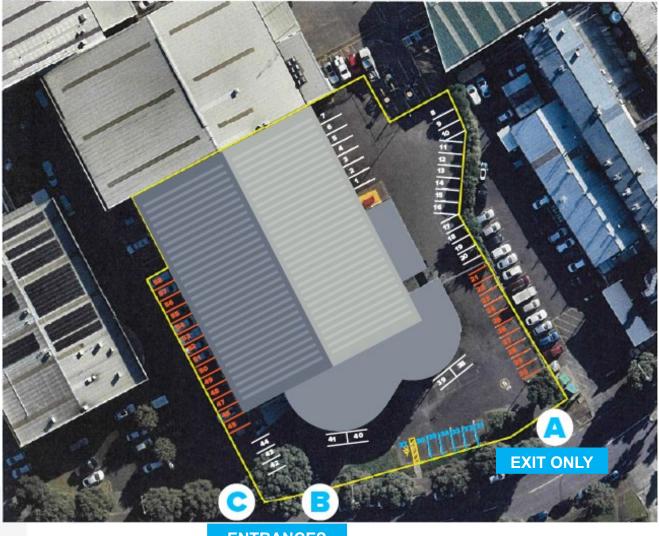

# Carparking

### **Onsite parking**

There are 22 car parks available onsite for IMPAC students. These are displayed with **orange lines** in the image below and are reverse parks only. Please **do not** park in the visitor carparks as these are for short term visitors to the site only.

#### Parking on the left side of the building

To access carparks to the left of the building please use the entry labelled C in the below image.

#### Parking on the right side of the building

To access carparks to the right of the building please use use the entry on the left-hand side of the building labelled **B** in the image below. Please note that the right-side labelled **A** is for exit only.

ENTRANCES