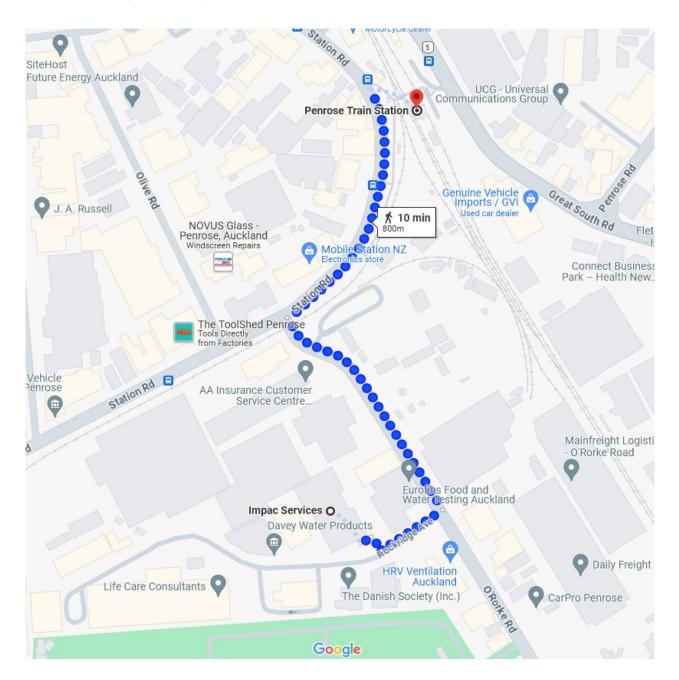

# **Public Transportation**

Our IMPAC Training Centre is very close to the Penrose Train Station - this is a ten-minute walk from our venue.

PREQUAL

**TALENTBANK** 

SAFEWORX