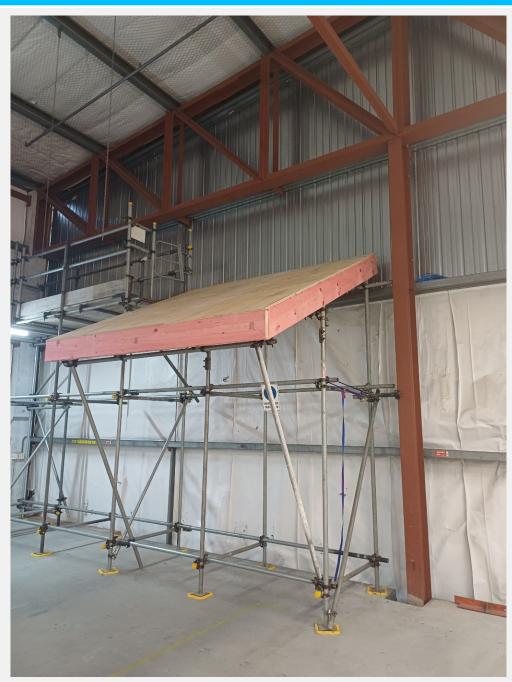

## **SCENARIO THREE**

## **OVERVIEW**

| OVERVIEW |                        |                                                                                                                                                                                                     |
|----------|------------------------|-----------------------------------------------------------------------------------------------------------------------------------------------------------------------------------------------------|
|          | The task               | Access sloping roof to do an inspection.                                                                                                                                                            |
|          | Equipment<br>Available | <ul> <li>Webbing / anchor sling(s)</li> <li>Karabina(s)</li> <li>Full body harness</li> <li>Type 1 Fall Arrest Device (FAD)</li> <li>10mm Lifeline</li> <li>AS/NZS 1892 compliant ladder</li> </ul> |

## PHOTO OF AREA